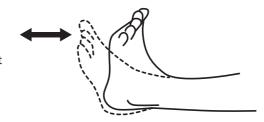

### **Calf Pumping**

Slowly move your ankles, pulling your toes up towards your head, then point your toes down.

Repeat 20 times every hour.