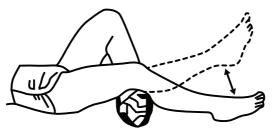

# **Knee Extension** (Sitting Down)

From a sitting position, slowly raise your foot until your knee is straight.

Hold for count of 5 and then relax.

Repeat 10 times.