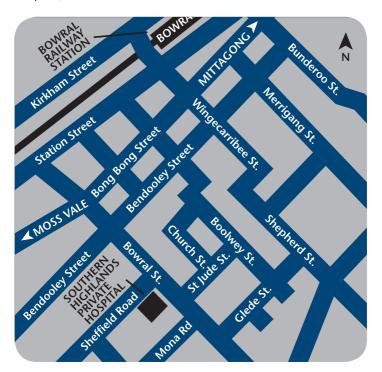

#### How to find us?

We are located next to Bowral & District Hospital (the public hospital) on the corner of Bowral Street and Sheffield Road.

#### **Southern Highlands Private Hospital**

Physiotherapy Department Ph: 4862 9593

99 Bowral Street Bowral NSW 2576

ph: 02 4862 9400 – fax: 02 4862 9401 www.southernhighlandsprivate.com.au