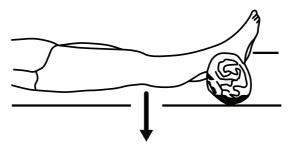

#### **Inner Range Quads (Lying Down)**

Lie down on your back with pillow / roll under your knee.

While keeping leg supported on the pillow, straighten your knee, lifting your foot off the floor.

Repeat 10 times.