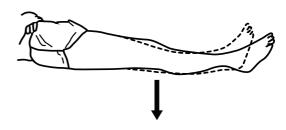

#### **Static Quads Sets**

With leg straight, press back of knee down into bed straightening leg as much as possible.

Hold for 5 seconds and then relax.

Repeat 10 times.