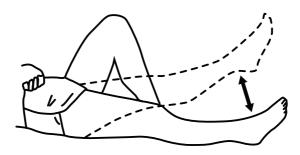

## **Straight Leg Raise**

Lie on your back. Keep one knee bent, with your foot flat on the bed.

Lift opposite leg about 20cm while keeping your knee straight and
toes pointed in the air. Repeat 10 times.