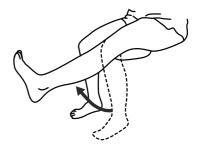

## **Straight Leg Raise**

Lie on your back. Keep one knee bent, with your foot flat on the bed.

Lift opposite leg about 20cm while keeping your knee straight and
toes pointed in the air. Repeat 10 times.